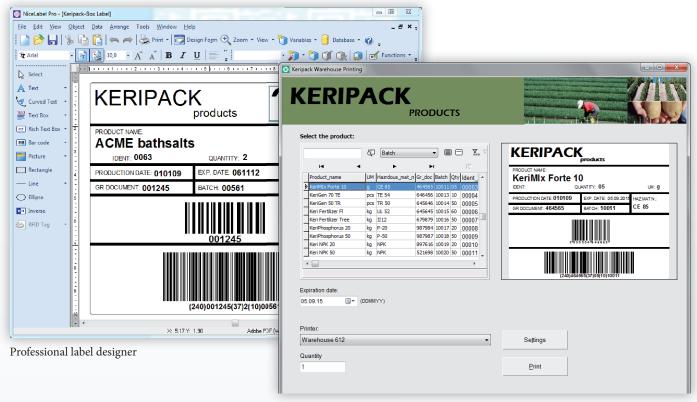

### The most powerful label designer now with EasyForms™

EasyForms printing program

#### EasyForms give you simple error-free printing

EasyForms give your operator simple label printing, all within one form. This reduces dataentry errors, label misprints and duplicate serial numbers associated with printing from multiple dialogue boxes or label design programs.